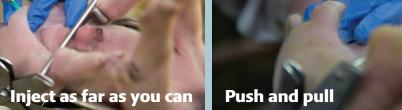

## The pig must lie still

Max 0.5 ml per testicle

Wait min 5 minutes before you initiate the procedure

## **LIST OF MATERIALS AND TOOLS** REMEMBER

- Castration bench
- Needle 25g (0.5 x 15 mm)
- Automatic injector or disposable syringe
- Procamidor Vet. or Pronestesic
- Nitrile gloves

որողուղուղու

- Container for discarded needles and scalpels
- Container for cut off testicles