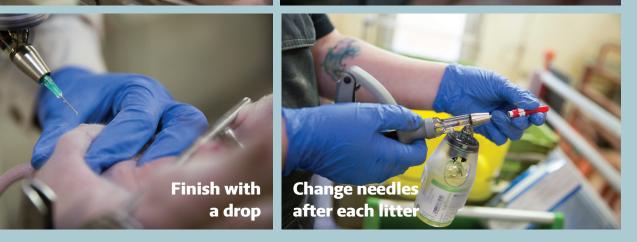

## **LIST OF MATERIALS AND TOOLS** REMEMBER

- Castration bench
- Needle 25g (0.5 x 15 mm)
- Automatic injector or disposable syringe
- Procamidor Vet. or Pronestesic
- Nitrile gloves

որողուղուղու

- Container for discarded needles and scalpels
- Container for cut off testicles