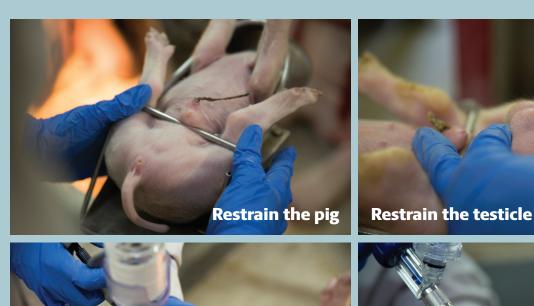

## The pig must lie still

Max 0.5 ml per testicle

Wait min 5 minutes before you initiate the procedure

## **LIST OF MATERIALS AND TOOLS** REMEMBER

- Castration bench
- Needle 25g (0.5 x 15 mm)
- Automatic injector or disposable syringe
- Procamidor Vet. or Pronestesic
- Nitrile gloves

որողուղուղու

- Container for discarded needles and scalpels
- Container for cut off testicles